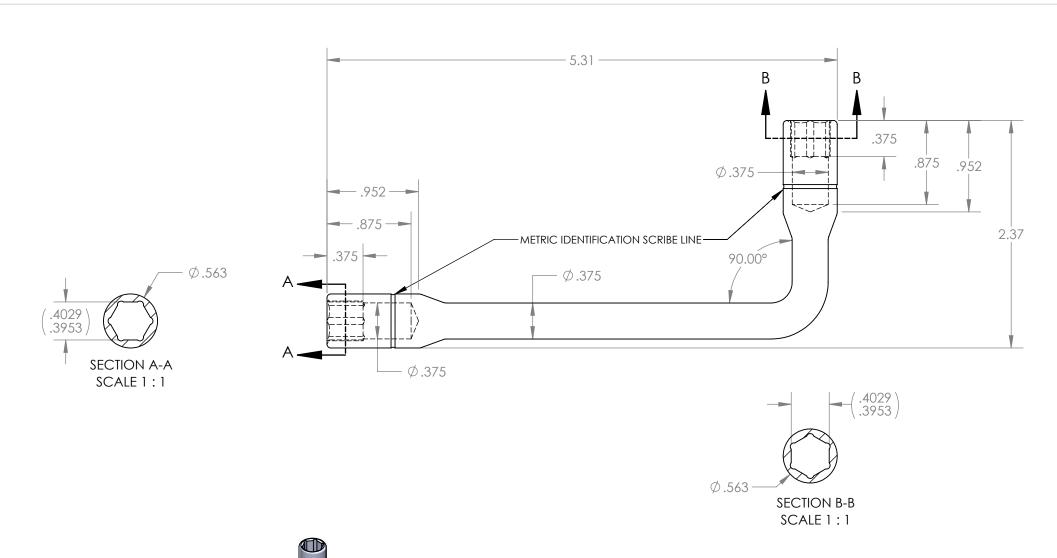

| UNLESS OTHERWISE SPECIFIED:<br>DIMENSIONS ARE IN INCHES |      |      |          | TOLERANCES:<br>LINEAR: |
|---------------------------------------------------------|------|------|----------|------------------------|
|                                                         | NAME | SIGN | DATE     | $X.XX = \pm 0.25$      |
| DRAWN                                                   | A.T. |      | 01.31.19 | $X.XXX = \pm 0.015$    |
| APPV'D                                                  |      |      |          | X.XXXX= -0.0015        |
| MATERIAL: 17-4 MAGNETIC S.S.                            |      |      |          | ANGLES:<br>X.XX= ±3°   |
|                                                         |      |      |          |                        |

THIS DRAWING IS THE PROPERTY OF STERITOOL, INC. ANY REPRODUCTIONS OR MODIFICATIONS OF THIS DRAWING OR ITS CONTENTS WITHOUT THE CONSENT OF STERITOOL, INC. IS PROHIBITED.

TITLE:

10.0MM 'L' NUT DRIVER

PART NO. 30333 SCALE: 1:1

SHEET 1 OF 1

REV: