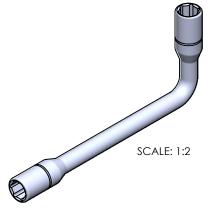

THIS DRAWING IS THE PROPERTY OF STERITOOL, INC. ANY REPRODUCTIONS OR MODIFICATIONS OF THIS DRAWING OR ITS CONTENTS WITHOUT THE CONSENT OF STERITOOL, INC. IS PROHIBITED.

TITLE:

10.0MM 'L' NUT DRIVER

PART NO. 30333 SCALE: 1:1